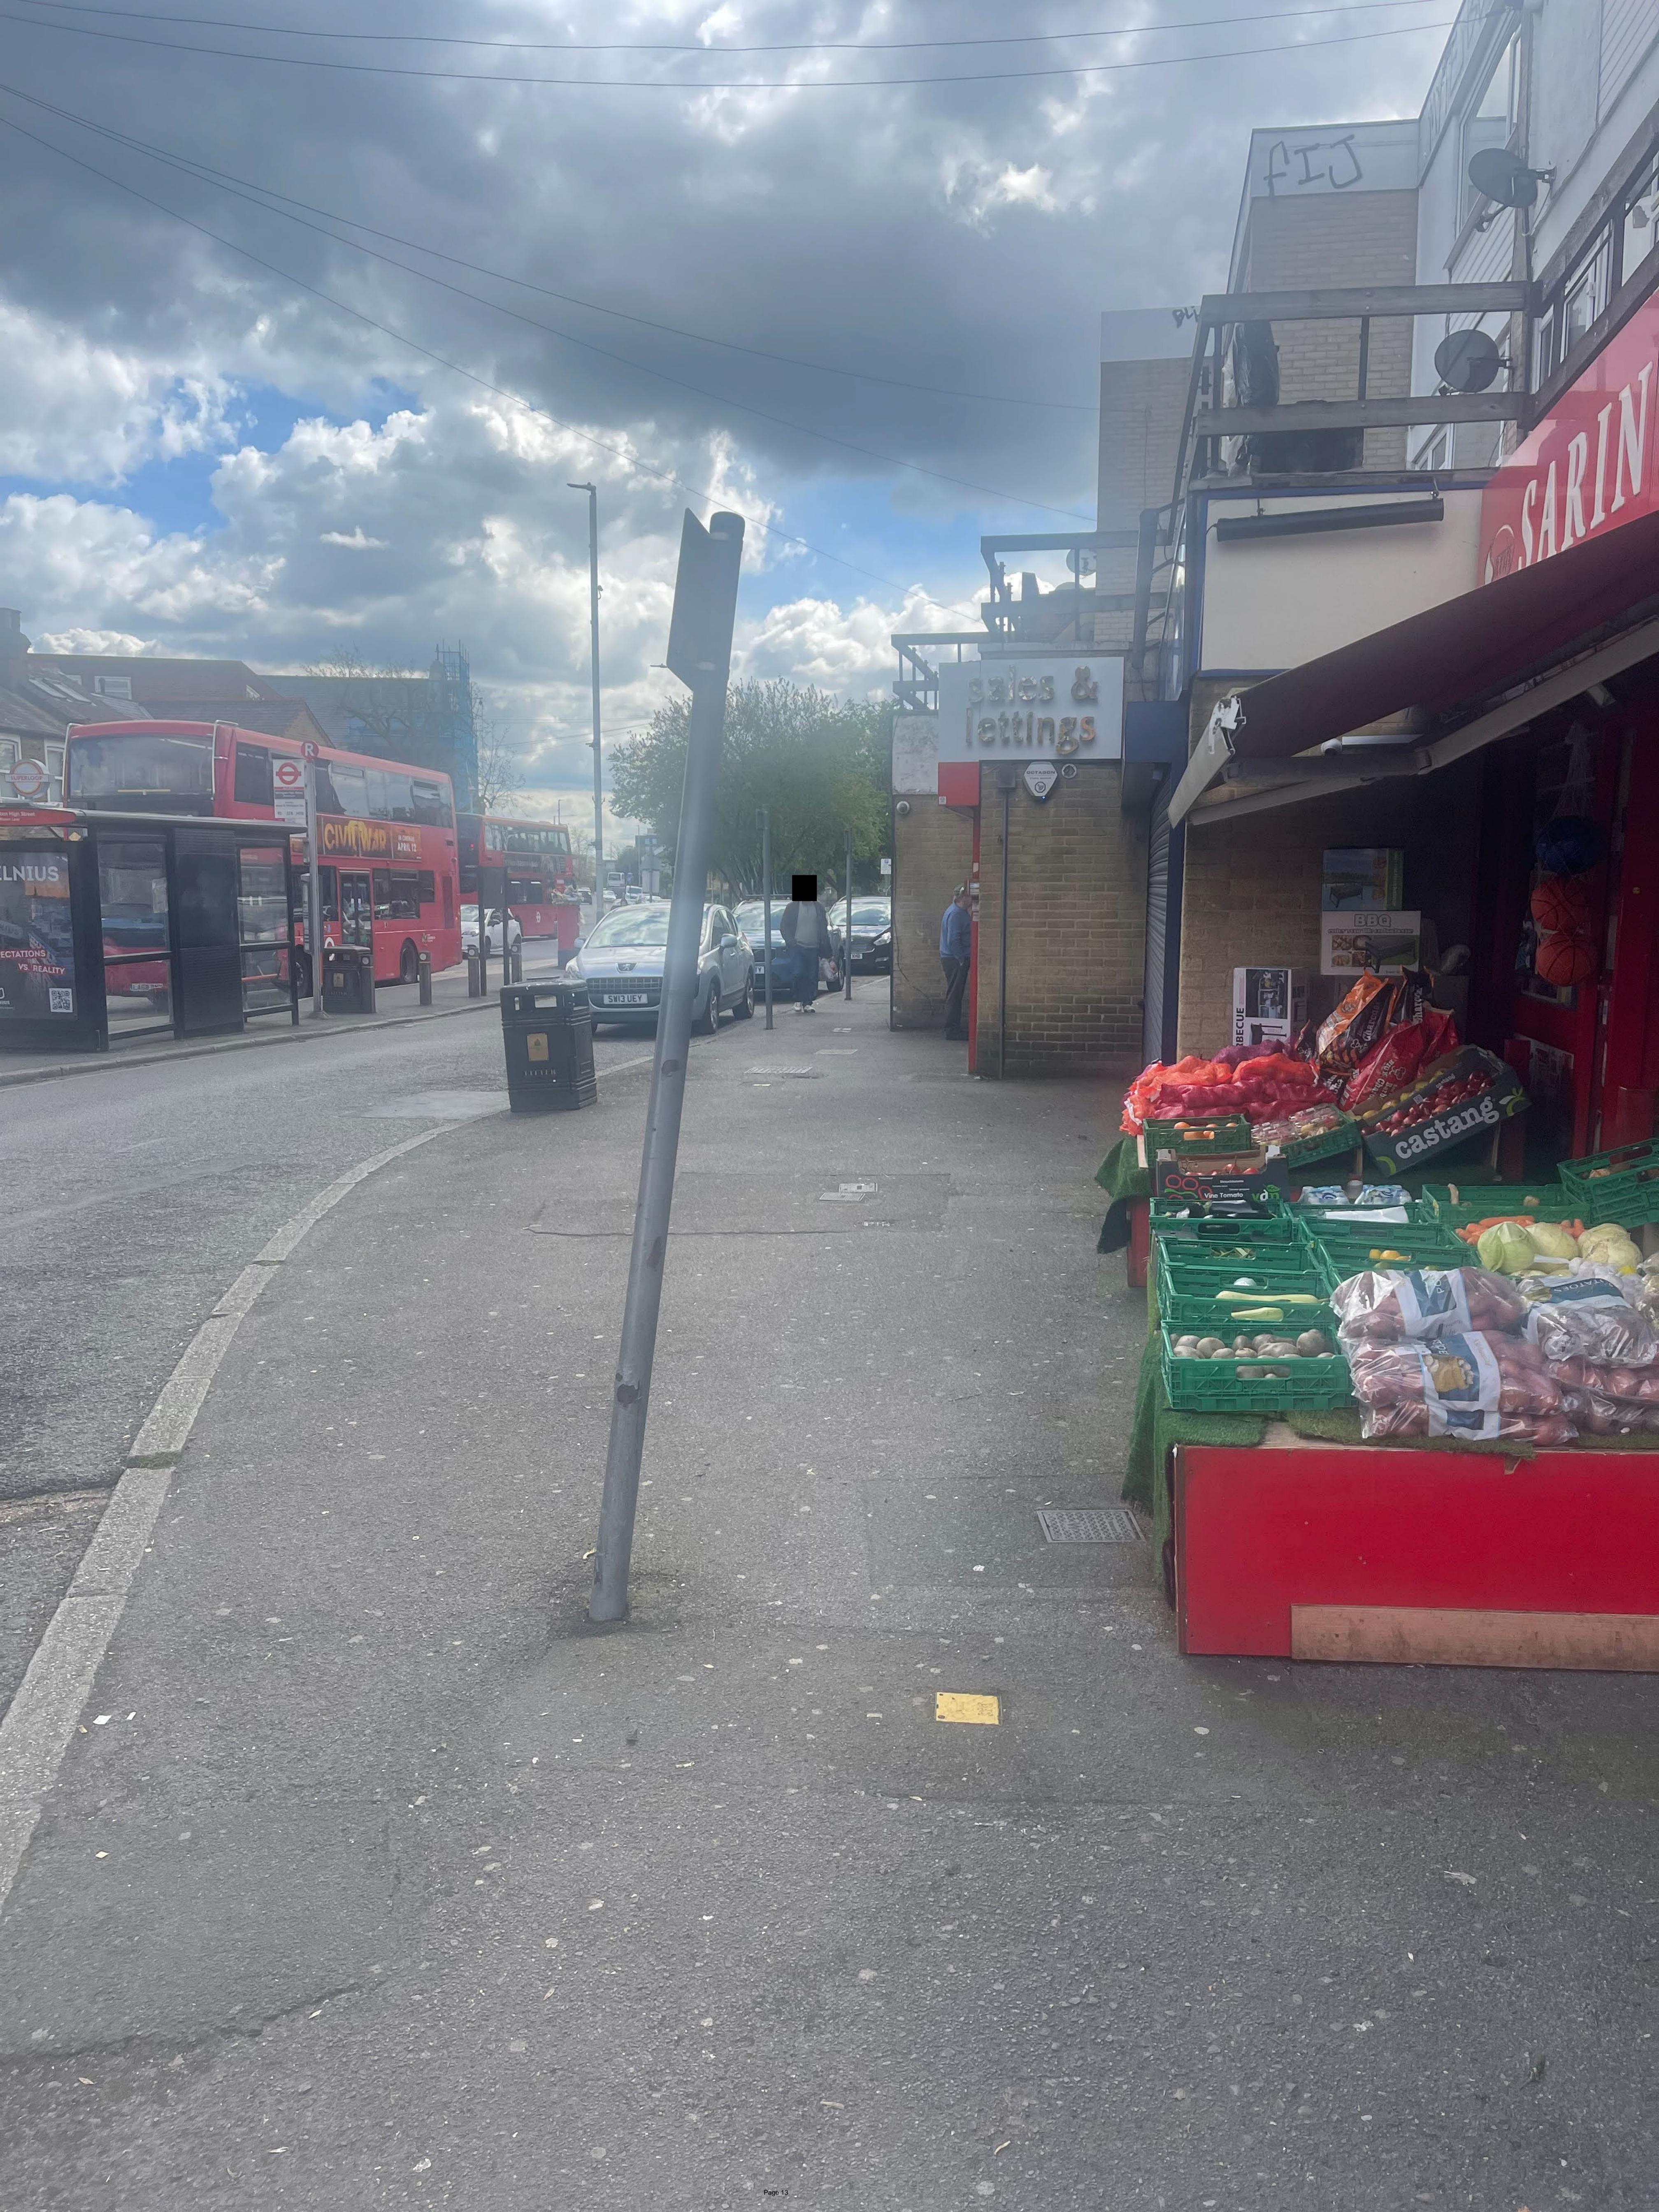

#### 1.0 SUMMARY

A renewal application has been received for a Temporary Street Trading Licence for a 2.0 metre shop front display outside Sarin Express located at 212 High St, Harlington, Hayes UB3 5DS. The applicant seeks to renew the licence to display fruits & vegetables, other household products charcoal and water outside the shop. The application has attracted five objections from local residents.

#### 3.3 Shop front details

The application is for a shop front display projecting 2.0 metre from the shop front. The area will be used to display fruit & vegetables, other household products charcoal and water outside the shop.

- a) Public Safety whether the street trading activity represents, or is likely to represent, a substantial risk to members of the public from the point of view of obstruction of the highway for emergency vehicles, or otherwise, a fire hazard, unhygienic conditions or other danger that can be reasonably foreseen, that may occur when a trader is using the site.
- b) **Prevention of Crime and Disorder** whether the street trading activity represents, or is likely to represent, a substantial risk to public order. This is potentially more of an issue for traders wishing to operate as part of the night-time economy.
- c) **Prevention of public nuisance or environmental damage** whether the street trading activity represents, or is likely to represent, a substantial risk of nuisance or environmental issues. Examples include; damage to street surfaces; noise; litter; refuse; vermin; fumes/odours etc.

- d) **Appearance of trading area** Whether the street trading area is properly constructed and presented and enhances the aesthetic street scene of an area. Guidance will be given to applicants regarding the standard expected by the Council.
- e) **Needs of the area** amongst other things, the Council will consider the demand for the articles for sale, and the geographical location of the proposed site. "
- Paragraph 10.8 of the Policy states: