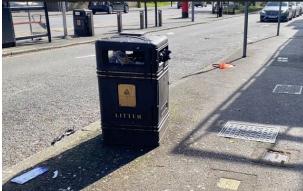

#### 3.3 Shop front details

The application is for a shop front display projecting 2.0 metre from the shop front. The area will be used to display fruit & vegetables, other household products charcoal and water outside the shop.

- a) Public Safety whether the street trading activity represents, or is likely to represent, a substantial risk to members of the public from the point of view of obstruction of the highway for emergency vehicles, or otherwise, a fire hazard, unhygienic conditions or other danger that can be reasonably foreseen, that may occur when a trader is using the site.
- b) **Prevention of Crime and Disorder** whether the street trading activity represents, or is likely to represent, a substantial risk to public order. This is potentially more of an issue for traders wishing to operate as part of the night-time economy.
- c) **Prevention of public nuisance or environmental damage** whether the street trading activity represents, or is likely to represent, a substantial risk of nuisance or environmental issues. Examples include; damage to street surfaces; noise; litter; refuse; vermin; fumes/odours etc.