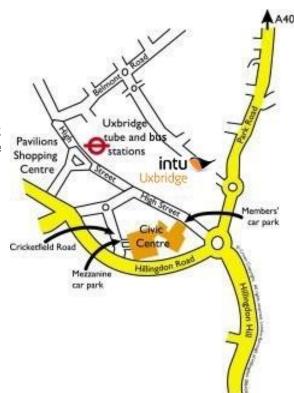

#### Travel and parking

Bus routes 427, U1, U3, U4 and U7 all stop at the Civic Centre. Uxbridge underground station, with t Piccadilly and Metropolitan lines, is a short walk away. Limited parking is available at the Civic Centre. For details on availability and how to book parking space, please contact Democratic Service

Please enter via main reception and visit the security desk to sign-in and collect a visitors pass. You will then be directed to the Committee Room.