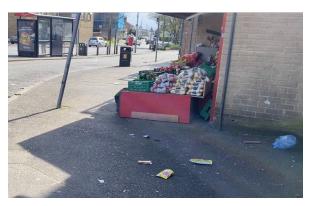

#### 1.0 SUMMARY

A renewal application has been received for a Temporary Street Trading Licence for a 2.0 metre shop front display outside Sarin Express located at 212 High St, Harlington, Hayes UB3 5DS. The applicant seeks to renew the licence to display fruits & vegetables, other household products charcoal and water outside the shop. The application has attracted five objections from local residents.

#### 3.3 Shop front details

The application is for a shop front display projecting 2.0 metre from the shop front. The area will be used to display fruit & vegetables, other household products charcoal and water outside the shop.

6.7 The Applicant has a waste contract set up with London Borough of Hillingdon where waste is collected weekly. This is appended as **Appendix 14**. There are several other shops along that parade and it is possible that the litter problem is a cumulative result of waste management issues of multiple businesses and without robust evidence it is hard to attribute it to one particular shop.