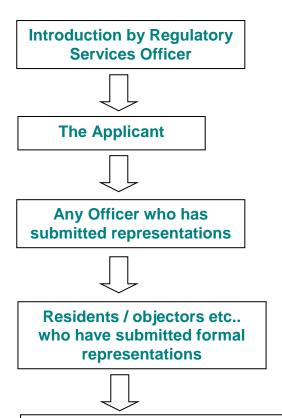

#### Order of proceedings - Street Trading Hearings

The Chairman of the Sub-Committee will open the hearing by introducing the Councillors, explaining the purpose of the proceedings and the general procedure. The Chairman will then check that there are no additions or alterations to the list of those appearing at the hearing.

The Officer will introduce the report and will outline the matter before the Sub-Committee, giving any relevant background information. Members may ask questions of the officer.

The Applicant or the person representing him/her will be invited to address the Sub-Committee. The Sub-Committee may ask questions.

Officers of the Council and/or any Officer who performs an enforcement function in relation to the Act will be invited to address the Sub-Committee. Councillors may ask questions of the Responsible Authorities.

Other people who have made formal representations will be invited to address the Sub-Committee. Where there are a number of parties making similar representations the Chairman will expect the parties to nominate a spokesperson to make the representations. The Sub-Committee may ask questions.