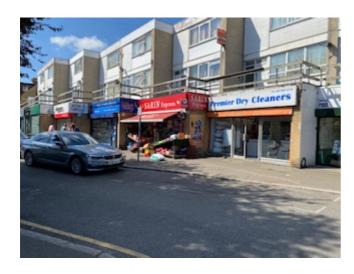

#### 1.0 SUMMARY

A renewal application has been received for a Temporary Street Trading Licence for a 2.0 metre shop front display outside Sarin Express located at 212 High St, Harlington, Hayes UB3 5DS. The applicant seeks to renew the licence to display fruits & vegetables, other household products charcoal and water outside the shop. The application has attracted five objections from local residents.

A copy of the application form is attached as **Appendix 1** 

A site map with the front and side elevation of the shop is attached as Appendix 2

#### 3.3 Shop front details

The application is for a shop front display projecting 2.0 metre from the shop front. The area will be used to display fruit & vegetables, other household products charcoal and water outside the shop.