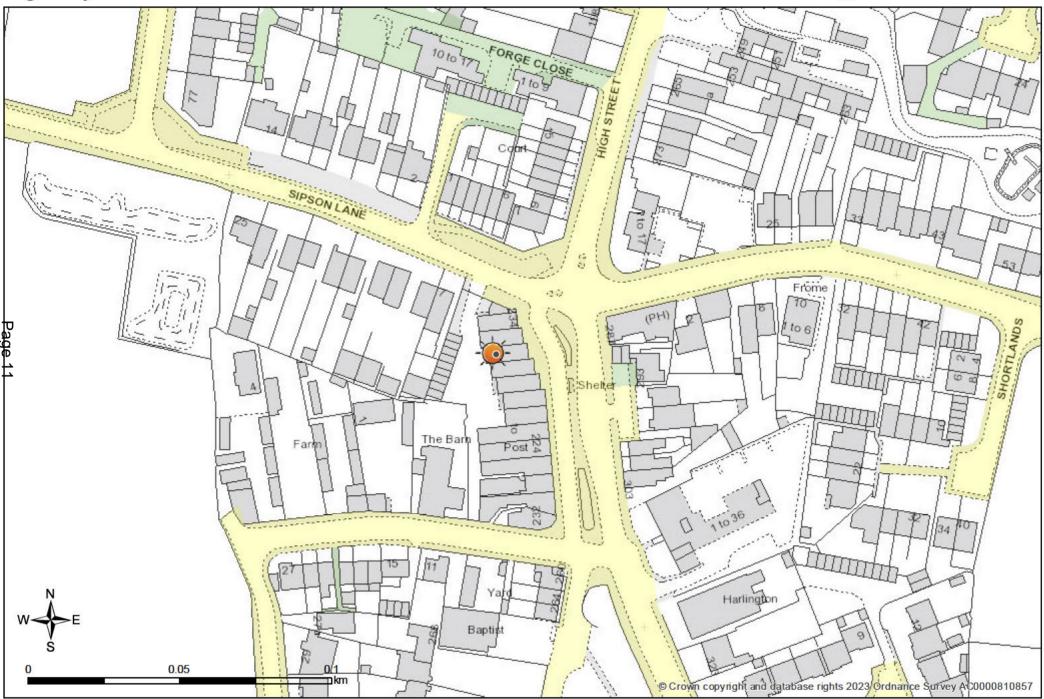

#### 1.0 SUMMARY

A renewal application has been received for a Temporary Street Trading Licence for a 2.0 metre shop front display outside Sarin Express located at 212 High St, Harlington, Hayes UB3 5DS. The applicant seeks to renew the licence to display fruits & vegetables, other household products charcoal and water outside the shop. The application has attracted five objections from local residents.

A copy of the application form is attached as **Appendix 1** 

A site map with the front and side elevation of the shop is attached as Appendix 2

#### 3.3 Shop front details

The application is for a shop front display projecting 2.0 metre from the shop front. The area will be used to display fruit & vegetables, other household products charcoal and water outside the shop.