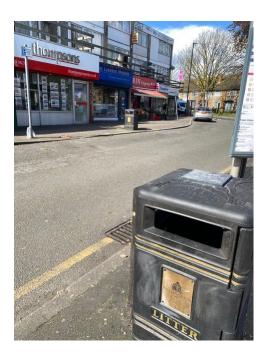

#### 1.0 SUMMARY

A renewal application has been received for a Temporary Street Trading Licence for a 2.0 metre shop front display outside Sarin Express located at 212 High St, Harlington, Hayes UB3 5DS. The applicant seeks to renew the licence to display fruits & vegetables, other household products charcoal and water outside the shop. The application has attracted five objections from local residents.

6.7 The Applicant has a waste contract set up with London Borough of Hillingdon where waste is collected weekly. This is appended as **Appendix 14**. There are several other shops along that parade and it is possible that the litter problem is a cumulative result of waste management issues of multiple businesses and without robust evidence it is hard to attribute it to one particular shop.