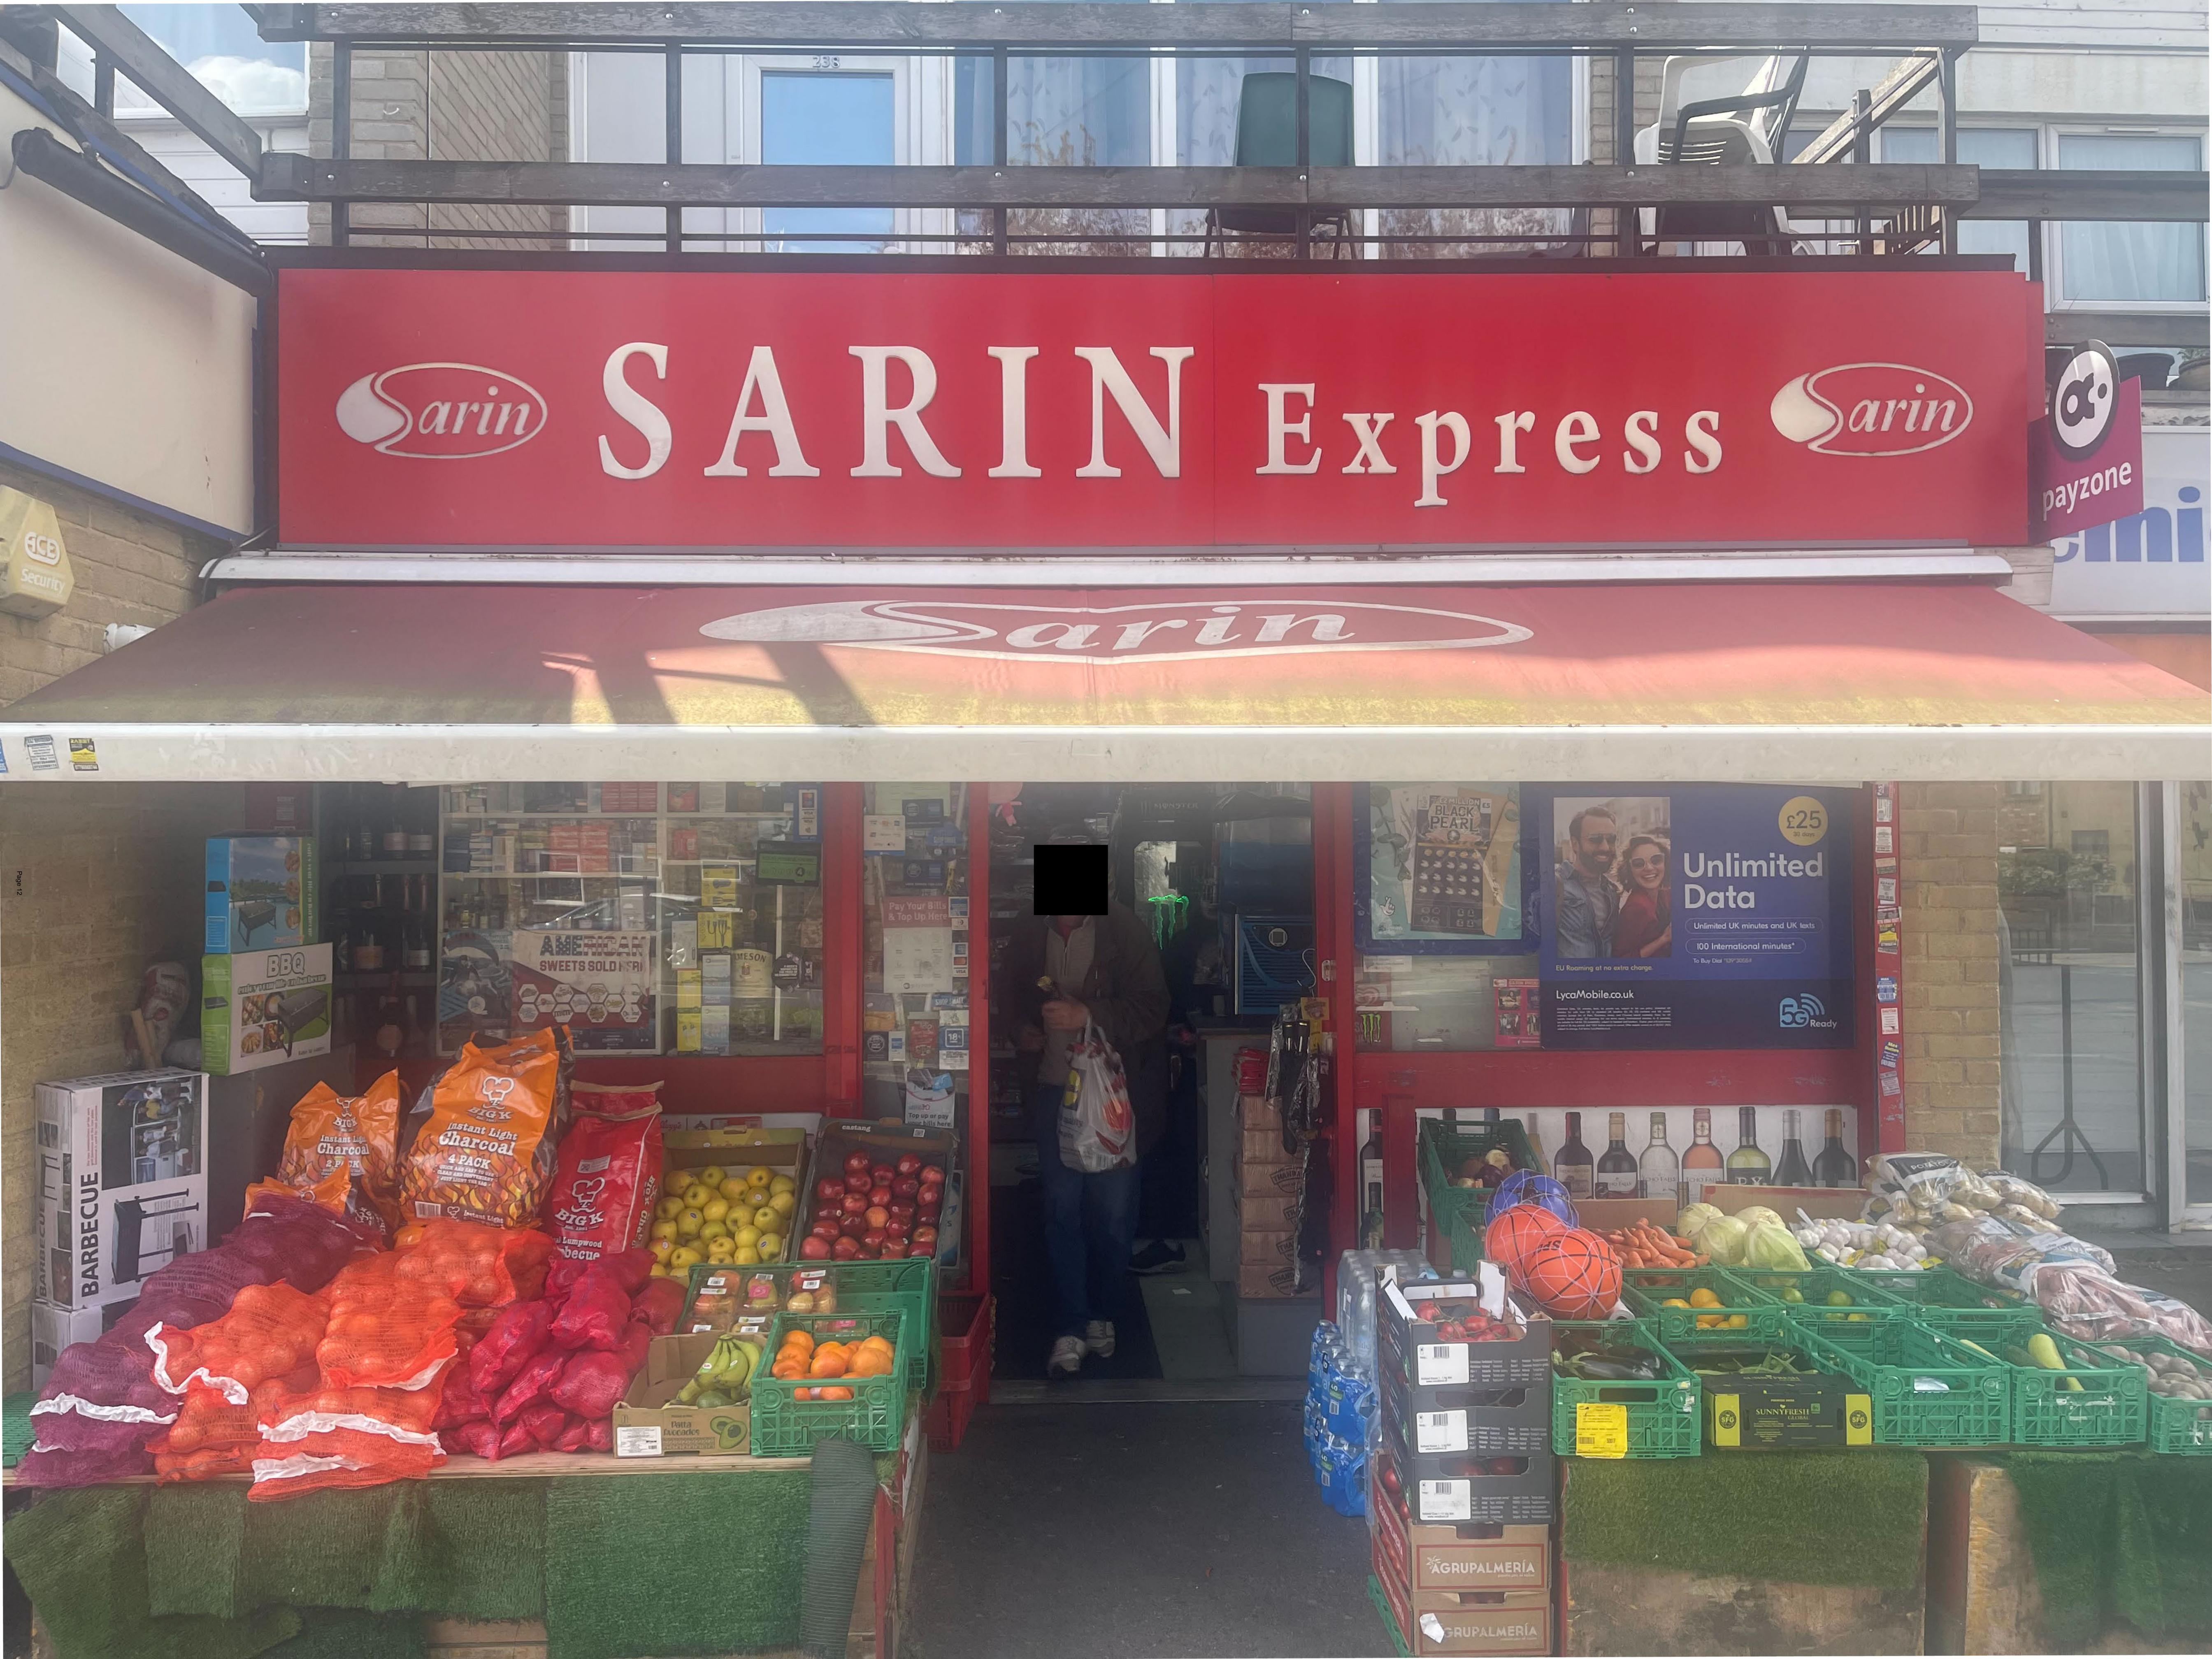

#### 1.0 SUMMARY

A renewal application has been received for a Temporary Street Trading Licence for a 2.0 metre shop front display outside Sarin Express located at 212 High St, Harlington, Hayes UB3 5DS. The applicant seeks to renew the licence to display fruits & vegetables, other household products charcoal and water outside the shop. The application has attracted five objections from local residents.

#### 3.3 Shop front details

The application is for a shop front display projecting 2.0 metre from the shop front. The area will be used to display fruit & vegetables, other household products charcoal and water outside the shop.

- a) Public Safety whether the street trading activity represents, or is likely to represent, a substantial risk to members of the public from the point of view of obstruction of the highway for emergency vehicles, or otherwise, a fire hazard, unhygienic conditions or other danger that can be reasonably foreseen, that may occur when a trader is using the site.
- b) **Prevention of Crime and Disorder** whether the street trading activity represents, or is likely to represent, a substantial risk to public order. This is potentially more of an issue for traders wishing to operate as part of the night-time economy.
- c) **Prevention of public nuisance or environmental damage** whether the street trading activity represents, or is likely to represent, a substantial risk of nuisance or environmental issues. Examples include; damage to street surfaces; noise; litter; refuse; vermin; fumes/odours etc.

- d) **Appearance of trading area** Whether the street trading area is properly constructed and presented and enhances the aesthetic street scene of an area. Guidance will be given to applicants regarding the standard expected by the Council.
- e) **Needs of the area** amongst other things, the Council will consider the demand for the articles for sale, and the geographical location of the proposed site. "
- Paragraph 10.8 of the Policy states: